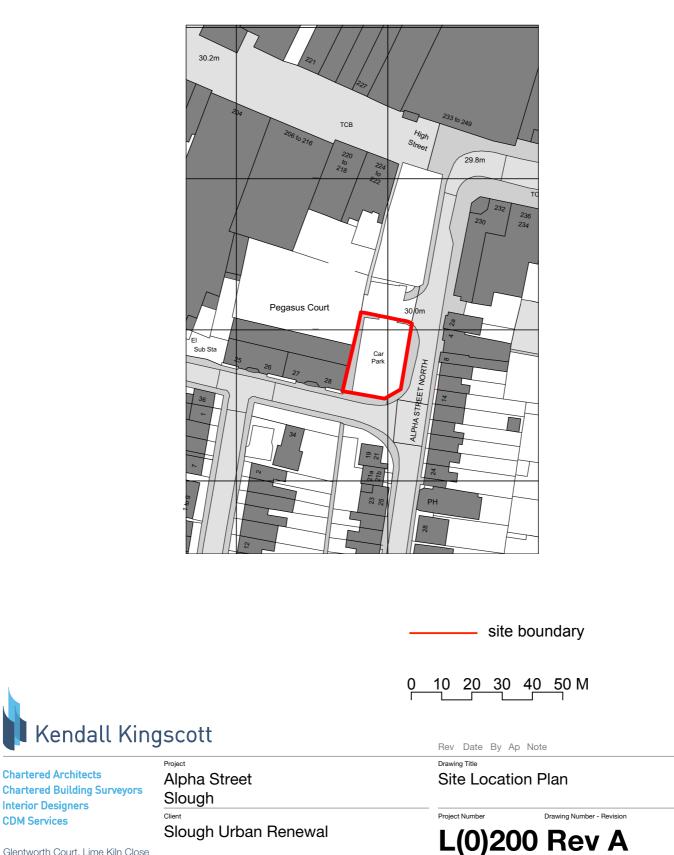

Glentworth Court, Lime Kiln Close Stoke Gifford, Bristol BS34 8SR

Scale

Paper Size

1:1250 A4

Filename

Filename.vwx

| +44 (   | 0)117 | 931    | 2062   |   |
|---------|-------|--------|--------|---|
| 140404/ | konda | allkin | aecott | 0 |

**Chartered Architects** 

**Interior Designers** 

**CDM Services** 

www.kendallkingscott.co.uk © Copyright Do not scale this drawing Check all dimensions and levels on site Only to be used on the site for which designed. The electronic transmission of designs/information contained in this drawing is carried out entirely at the User's risk and Kendall Kingscott Ltd. will have no liability for any errors or inaccuracies arising therefrom. The production of amended or updated information from the said designs/information by the User is entirely